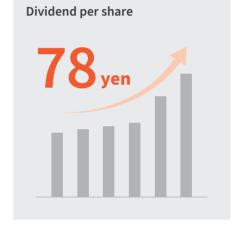

### **HCR Equipment Business**

Manufacturing and sales of wheelchairs and other welfare equipment.

MAX in numbers Fiscal year ended March, 2023

How many years have passed

2023

How many years have passed since