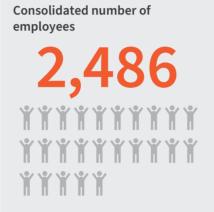

ENGINEERED FOR PERFORMANCE

MAX CO., LTD. Company name Foundation date November 26, 1942 Shared capital 12,367 million yen

Consolidated number of employees

Fiscal year-end March 31 (once a year) Tokyo Stock Exchange (Prime) Stock exchange

2,486 (as of March 31, 2023)

Outside Director Kako Kurasawa Tomohiko Nakamura Director \* Minoru Hirata Outside Director Asaka Kanda Outside Director \*

Outside Director \* Shoii Kiuchi Fxecutive Officers Senior Executive Officer Takashi Iwamoto Daisuke Yasue **Executive Officer** Shintaro Yoshida Executive Officer Akio Kitaya **Executive Officer** Katsunori Manabe Executive Officer Hitoshi Igarashi **Executive Officer** Executive Officer Hideo Kashihara Mitsugu Takezaki Executive Officer